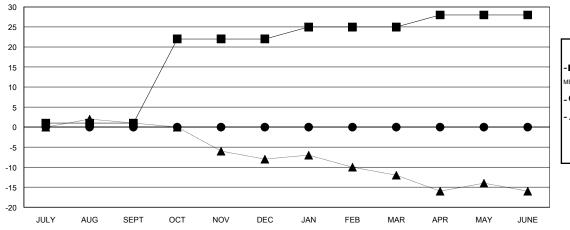

## GOALS AND ACTUAL NEW CLUBS CUMULATIVE

| -■-  | CURRENT YEAR GOALS FOR NEW |
|------|----------------------------|
| MEMB | EDS.                       |

CURRENT YEAR ACTUAL MEMBERS

- ▲ - LAST YEAR ACTUAL MEMBERS