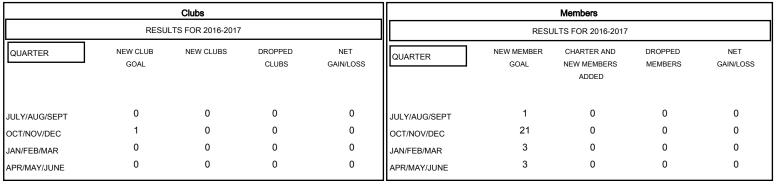

| DROPPED CLUBS: 0 |   |
|------------------|---|
| DROPPED MEMBERS  |   |
| DECEASED         | 0 |
| CLUB CANCELLED   | 0 |
| OTHER            | 0 |
| TOTAL            | 0 |

| 0 CLUBS OF 0 ADDED 1 OR MORE NEW MEMBERS |                                       | 0 (100.00%)<br>0 (100.00%) |
|------------------------------------------|---------------------------------------|----------------------------|
| CLICK HERE FOR HEALTH ASSESSMENT DATA    | FAMILY UNIT MEMBERS HEAD OF HOUSEHOLD | 0                          |